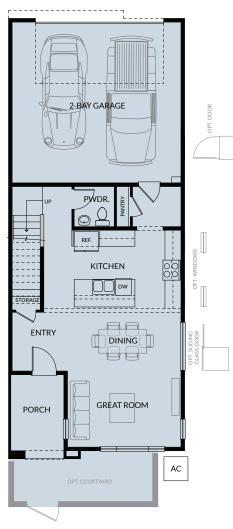

## PLAN 9

1,835 SF

3 - 4 BEDROOMS

2.5 BATHS

Open concept, great room, kithcen and dining, spacious loft, two-car garage.

**Optional:** Courtyard, sliding door, bedroom 4.

MAIN FLOOR

UPPER FLOOR

## PLAN 9

1,835 SF

3 - 4 BEDROOMS

2.5 BATHS

Residence nine is comprised of three to four bedrooms and two and a half bathrooms on two levels. This home is designed with a spacious loft that can be optioned into a secondary bedroom. The kitchen, dining and guest room flow seamlessly from one to another creating an ideal living and entertainment space. A two-car garage is perfect for vehicles storage or work spaces.dining, spacious loft, two-car garage.