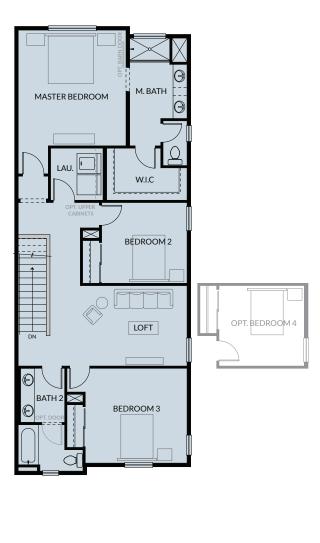

## PLAN 9

1,835 SF

3 - 4 BEDROOMS

2.5 BATHS

Open concept, great room, kithcen and dining, spacious loft, two-car garage.

**Optional:** Courtyard, sliding door, bedroom 4.

MAIN FLOOR

UPPER FLOOR

## PLAN 9

1,835 SF

3 - 4 BEDROOMS

2.5 BATHS

Residence nine is comprised of three to four bedrooms and two and a half bathrooms on two levels. This home is designed with a spacious loft that can be optioned into a secondary bedroom. The kitchen, dining and guest room flow seamlessly from one to another creating an ideal living and entertainment space. A two-car garage is perfect for vehicles storage or work spaces.dining, spacious loft, two-car garage.