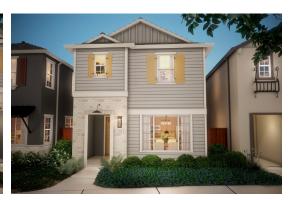

## PLAN 9

1,835 SF

3 - 4 BEDROOMS

2.5 BATHS

Open concept, great room, kithcen and dining, spacious loft, two-car garage.

**Optional:** Courtyard, sliding door, bedroom 4.

MAIN FLOOR

UPPER FLOOR

## PLAN 9

1,835 SF

3 - 4 BEDROOMS

2.5 BATHS

Residence nine is comprised of three to four bedrooms and two and a half bathrooms on two levels. This home is designed with a spacious loft that can be optioned into a secondary bedroom. The kitchen, dining and guest room flow seamlessly from one to another creating an ideal living and entertainment space. A two-car garage is perfect for vehicles storage or work spaces.dining, spacious loft, two-car garage.