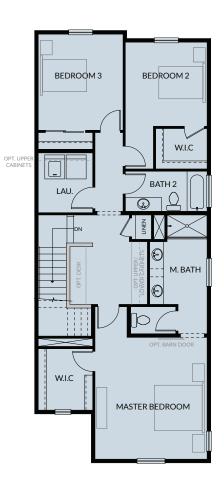

PLAN 8

1,730 SF

3 BEDROOMS

2.5 BATHS

Open concept, great room, kithcen and dining, spacious loft, two-car garage.

**Optional:** Courtyard, sliding door, bedroom 4.

UPPER FLOOR

## PLAN 8

1,730 SF

3 BEDROOMS

2.5 BATHS

The two-level residence eight offers a versatile walk-thru loft space. The kitchen, dining, and living flow seamlessly and create the perfect gathering space. The secondary bedrooms are spacious and one offers a walk-in closet. The large master includes a generous size walk-in closet that includes a window for natural light. The convenient laundry, powder room and two-car garage round out this bright and usable plan.