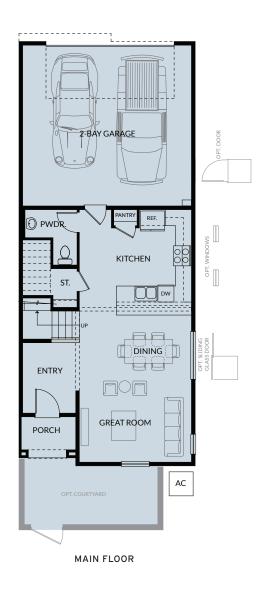

PLAN 8

1,730 SF

3 BEDROOMS

2.5 BATHS

Open concept, great room, kithcen and dining, spacious loft, two-car garage.

**Optional:** Courtyard, sliding door, bedroom 4.

UPPER FLOOR

## PLAN 8

1,730 SF

3 BEDROOMS

2.5 BATHS

The two-level residence eight offers a versatile walk-thru loft space. The kitchen, dining, and living flow seamlessly and create the perfect gathering space. The secondary bedrooms are spacious and one offers a walk-in closet. The large master includes a generous size walk-in closet that includes a window for natural light. The convenient laundry, powder room and two-car garage round out this bright and usable plan.