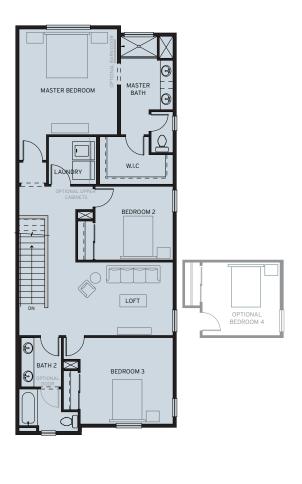

## PLAN 9

1,835 SF

3 - 4 BEDROOMS 2.5 BATHS

Open concept, great room, kitchen and dining, spacious loft, two-car garage.

**Optional:** Courtyard, sliding door, bedroom 4.

MAIN FLOOR

UPPER FLOOR

## PLAN 9

1,835 SF

3 - 4 BEDROOMS 2.5 BATHS

Residence nine is comprised of three to four bedrooms and two and a half bathrooms on two levels. This home is designed with a spacious loft that can be optioned into a secondary bedroom. The kitchen, dining and guest room flow seamlessly from one to another creating an ideal living and entertainment space. A two-car garage is perfect for vehicles storage or work spaces.