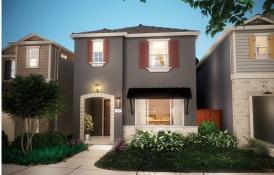

## PLAN 9

1,835 SF

3 - 4 BEDROOMS 2.5 BATHS

Open concept, great room, kitchen and dining, spacious loft, two-car garage.

**Optional:** Courtyard, sliding door, bedroom 4.





MAIN FLOOR

UPPER FLOOR



## PLAN 9

1,835 SF

3 - 4 BEDROOMS 2.5 BATHS

Residence nine is comprised of three to four bedrooms and two and a half bathrooms on two levels. This home is designed with a spacious loft that can be optioned into a secondary bedroom. The kitchen, dining and guest room flow seamlessly from one to another creating an ideal living and entertainment space. A two-car garage is perfect for vehicles storage or work spaces.







A B