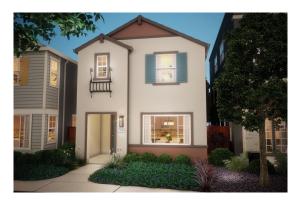

## PLAN 9

1,835 SF

3 - 4 BEDROOMS 2.5 BATHS

Open concept, great room, kitchen and dining, spacious loft, two-car garage.

**Optional:** Courtyard, sliding door, bedroom 4.





MAIN FLOOR

UPPER FLOOR



## PLAN 9

1,835 SF

3 - 4 BEDROOMS 2.5 BATHS

Residence nine is comprised of three to four bedrooms and two and a half bathrooms on two levels. This home is designed with a spacious loft that can be optioned into a secondary bedroom. The kitchen, dining and guest room flow seamlessly from one to another creating an ideal living and entertainment space. A two-car garage is perfect for vehicles storage or work spaces.







A B