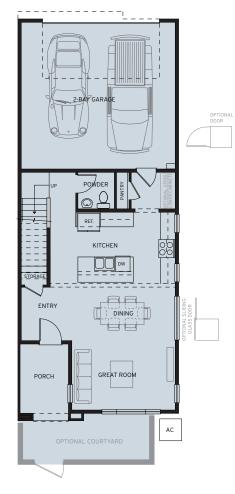

## PLAN 9

1,835 SF

3 - 4 BEDROOMS 2.5 BATHS

Open concept, great room, kitchen and dining, spacious loft, two-car garage.

**Optional:** Courtyard, sliding door, bedroom 4.

MAIN FLOOR

UPPER FLOOR

## PLAN 9

1,835 SF

3 - 4 BEDROOMS 2.5 BATHS

Residence nine is comprised of three to four bedrooms and two and a half bathrooms on two levels. This home is designed with a spacious loft that can be optioned into a secondary bedroom. The kitchen, dining and guest room flow seamlessly from one to another creating an ideal living and entertainment space. A two-car garage is perfect for vehicles storage or work spaces.