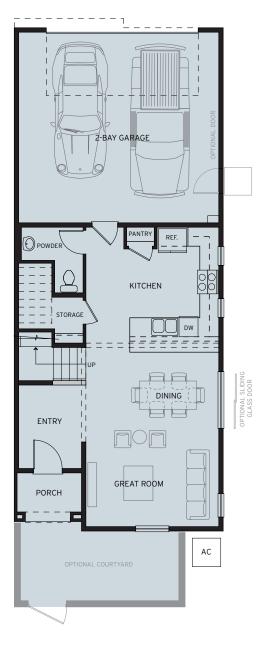

## PLAN 8

1,730 SF

3 BEDROOMS 2.5 BATHS

Open concept, great room, kitchen and dining, walk-thru loft, two-car garage.

Optional: Courtyard, sliding door.

MAIN FLOOR

UPPER FLOOR

## PLAN 8

1,730 SF

3 BEDROOMS 2.5 BATHS

The two-level residence eight offers a versatile walk-thru loft space. The kitchen, dining, and living flow seamlessly and create the perfect gathering space. The secondary bedrooms are spacious and one offers a walk-in closet. The large master includes a generous size walk-in closet that includes a window for natural light. The convenient laundry, powder room and two-car garage round out this bright and usable plan.