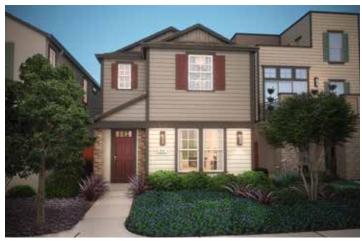

## PLAN 8

1,730 SF

3 BEDROOMS 2.5 BATHS

The two-level residence eight offers a versatile walk-thru loft space. The kitchen, dining, and living flow seamlessly and create the perfect gathering space. The secondary bedrooms are spacious and one offers a walk-in closet. The large master includes a generous size walk-in closet that includes a window for natural light. The convenient laundry, powder room and two-car garage round out this bright and usable plan.