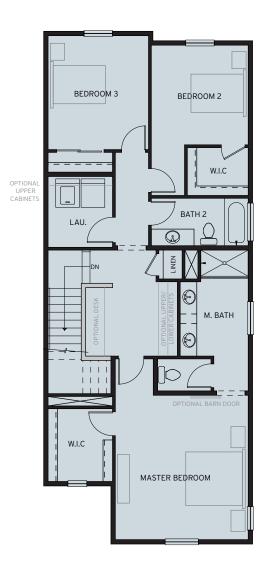

## PLAN 8

1,730 SF

3 BEDROOMS 2.5 BATHS

Open concept, great room, kitchen and dining, walk-thru loft, two-car garage.

Optional: Courtyard, sliding door.

MAIN FLOOR

UPPER FLOOR

## PLAN 8

1,730 SF

3 BEDROOMS 2.5 BATHS

The two-level residence eight offers a versatile walk-thru loft space. The kitchen, dining, and living flow seamlessly and create the perfect gathering space. The secondary bedrooms are spacious and one offers a walk-in closet. The large master includes a generous size walk-in closet that includes a window for natural light. The convenient laundry, powder room and two-car garage round out this bright and usable plan.